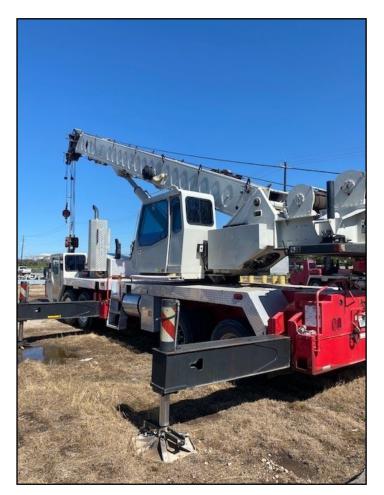

## Link Belt Model HTC 8660 - 60 Ton Telescopic Boom Truck Crane

| Year                      | 2008                                                                                                                               | Engine                      | CAT C13                                           |
|---------------------------|------------------------------------------------------------------------------------------------------------------------------------|-----------------------------|---------------------------------------------------|
| Boom                      | 35.5' - 110' (4 sections)                                                                                                          | Winches                     | Main & Auxiliary                                  |
| Jib                       | 34' - 56' (stowable, offsetable to 2°, 20° or 40°) 2 piece bi-fold                                                                 | Hours &<br>Carrier<br>Miles | 17,011 hours<br>152,423 miles<br>(as of May 2022) |
| Counterweight             | 12,000 lbs. (3 pieces)                                                                                                             | Dimensions                  | 46'7" L, 11'5.38" H, 8'6" W                       |
| Blocks                    | 60 ton, 5 Sheave Quick Reeve Block<br>8.5-ton Ball                                                                                 | Tires                       | Front 425 65R 22.5 (x4)<br>Rear 11R 22.5 (x8)     |
| Additional<br>Information | Hour meter was replaced 3/14/18 at 14,664 hours and 148,267 miles. Hours and miles stated above are current added to these values. |                             |                                                   |