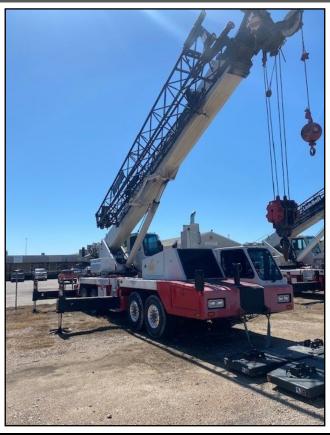

## Link Belt Model HTC 8660 - 60 Ton Telescopic Boom Truck Crane

| Year                      | 2008                                                                                                                               | Engine                      | CAT C13                                           |
|---------------------------|------------------------------------------------------------------------------------------------------------------------------------|-----------------------------|---------------------------------------------------|
| Boom                      | 35.5' - 110' (4 sections)                                                                                                          | Winches                     | Main & Auxiliary                                  |
| Jib                       | 34' - 56' (stowable, offsetable to 2°, 20° or 40°) 2 piece bi-fold                                                                 | Hours &<br>Carrier<br>Miles | 17,011 hours<br>152,423 miles<br>(as of May 2022) |
| Counterweight             | 12,000 lbs. (3 pieces)                                                                                                             | Dimensions                  | 46'7" L, 11'5.38" H, 8'6" W                       |
| Blocks                    | 60 ton, 5 Sheave Quick Reeve Block<br>8.5-ton Ball                                                                                 | Tires                       | Front 425 65R 22.5 (x4)<br>Rear 11R 22.5 (x8)     |
| Additional<br>Information | Hour meter was replaced 3/14/18 at 14,664 hours and 148,267 miles. Hours and miles stated above are current added to these values. |                             |                                                   |