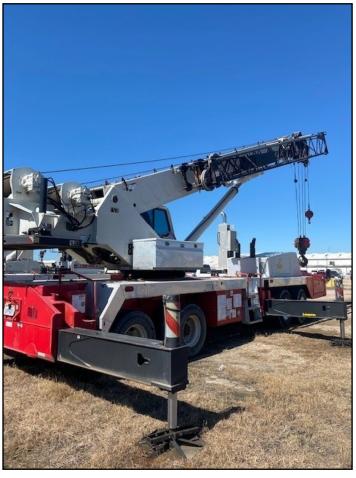

## Link Belt Model HTC 8660 - 60 Ton Telescopic Boom Truck Crane

| Year                      | 2008                                                                                                                               | Engine                      | CAT C13                                           |
|---------------------------|------------------------------------------------------------------------------------------------------------------------------------|-----------------------------|---------------------------------------------------|
| Boom                      | 35.5' - 110' (4 sections)                                                                                                          | Winches                     | Main & Auxiliary                                  |
| Jib                       | 34' - 56' (stowable, offsetable to 2°, 20° or 40°) 2 piece bi-fold                                                                 | Hours &<br>Carrier<br>Miles | 17,011 hours<br>152,423 miles<br>(as of May 2022) |
| Counterweight             | 12,000 lbs. (3 pieces)                                                                                                             | Dimensions                  | 46'7" L, 11'5.38" H, 8'6" W                       |
| Blocks                    | 60 ton, 5 Sheave Quick Reeve Block<br>8.5-ton Ball                                                                                 | Tires                       | Front 425 65R 22.5 (x4)<br>Rear 11R 22.5 (x8)     |
| Additional<br>Information | Hour meter was replaced 3/14/18 at 14,664 hours and 148,267 miles. Hours and miles stated above are current added to these values. |                             |                                                   |