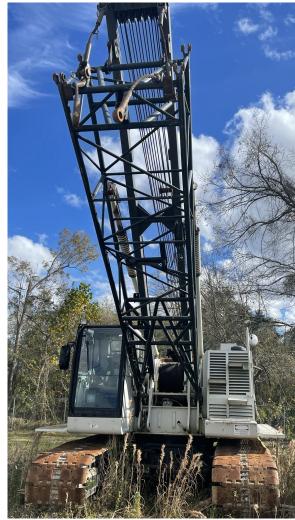

## Link Belt LS-138 HSL 80-Ton Lattice Boom Crawler Crane

| Year          | 2008                                                           |
|---------------|----------------------------------------------------------------|
| Main Boom     | 190'                                                           |
| Winches       | Main & Auxiliary                                               |
| Counterweight | 52,320 lbs.<br>A-23,305 lbs.<br>B-16,944 lbs.<br>C-12,071 lbs. |
| Blocks        | 50-Ton 4 Sheave Block; 15-Ton Ball                             |
| Hours         | 10,066 (as of December 2020)                                   |

## Link Belt LS-138 HSL 80-Ton Lattice Boom Crawler Crane

CONTACT— Kevin Lawson at (903) 220-8900 or klawson@tntcrane.com