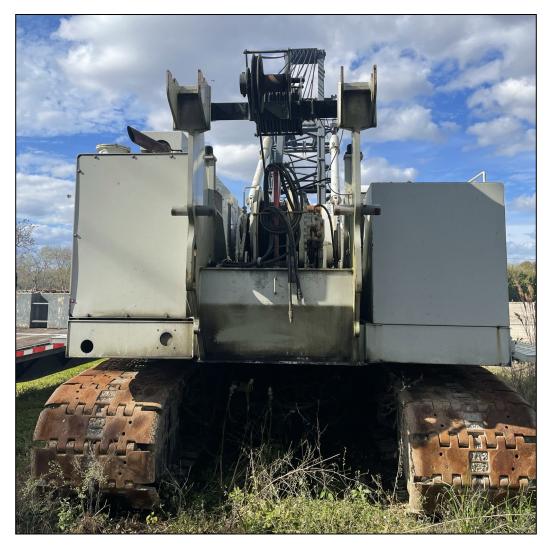

## Link Belt LS-138 HSL 80-Ton Lattice Boom Crawler Crane

| Year          | 2008                                                           |
|---------------|----------------------------------------------------------------|
| Main Boom     | 190'                                                           |
| Winches       | Main & Auxiliary                                               |
| Counterweight | 52,320 lbs.<br>A-23,305 lbs.<br>B-16,944 lbs.<br>C-12,071 lbs. |
| Blocks        | 50-Ton 4 Sheave Block; 15-Ton Ball                             |
| Hours         | 10,066 (as of December 2020)                                   |

## Link Belt LS-138 HSL 80-Ton Lattice Boom Crawler Crane

CONTACT— Kevin Lawson at (903) 220-8900 or klawson@tntcrane.com