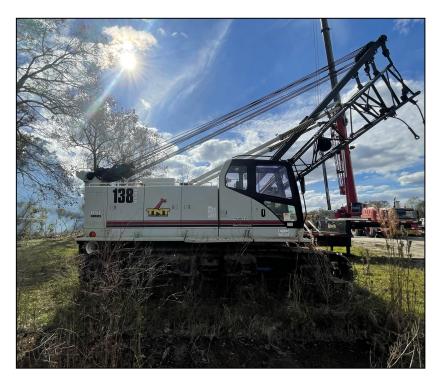

## Link Belt LS-138 HSL 80-Ton Lattice Boom Crawler Crane

| Year          | 2008                                                           |
|---------------|----------------------------------------------------------------|
| Main Boom     | 190'                                                           |
| Winches       | Main & Auxiliary                                               |
| Counterweight | 52,320 lbs.<br>A-23,305 lbs.<br>B-16,944 lbs.<br>C-12,071 lbs. |
| Blocks        | 50-Ton 4 Sheave Block; 15-Ton Ball                             |
| Hours         | 10,066 (as of December 2020)                                   |

## Link Belt LS-138 HSL 80-Ton Lattice Boom Crawler Crane

CONTACT— Kevin Lawson at (903) 220-8900 or klawson@tntcrane.com